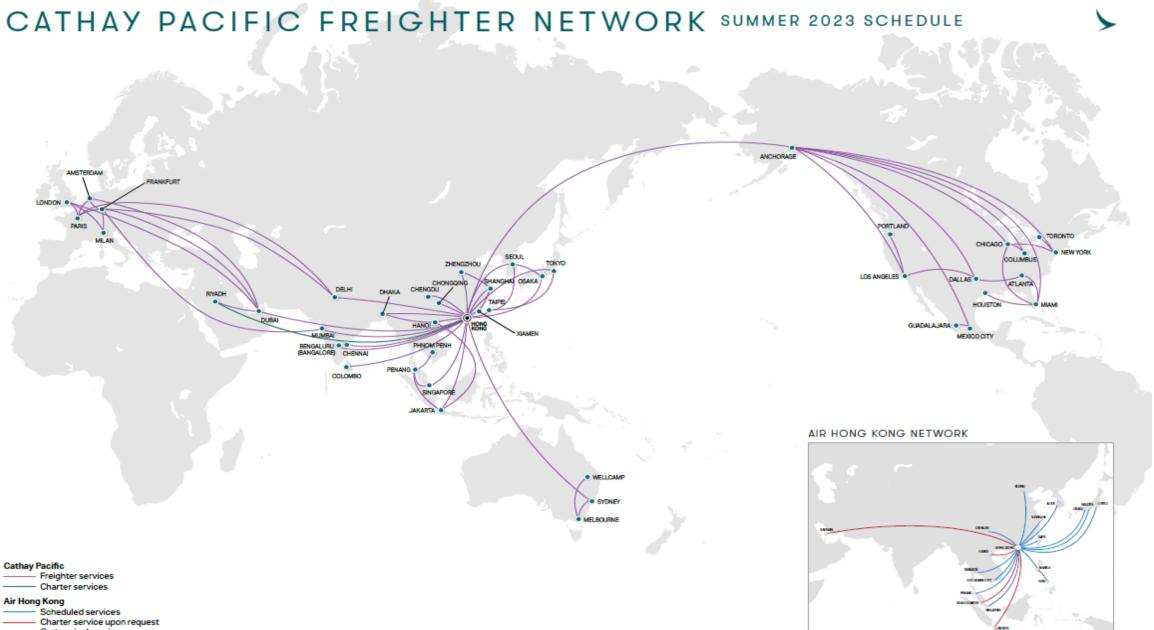

# ----- Co-terminal services

You can check full service availability on cathaycargo.com and airhongkong.com.hk

# **Actual Cargo Schedule from Milan MXP:**

| When | From      | То        | Dep.  | Arr.    | Flight | Aircraft |
|------|-----------|-----------|-------|---------|--------|----------|
| D6   | Milan Mxp | Hong Kong | 2:25  | 19:50   | CX038  | B747-F   |
| D7   | Milan Mxp | Hong Kong | 13:35 | 05:50+1 | CX068  | B747-F   |
| D1   | Milan Mxp | Hong Kong | 13:10 | 06:35+1 | CX014  | B747-F   |