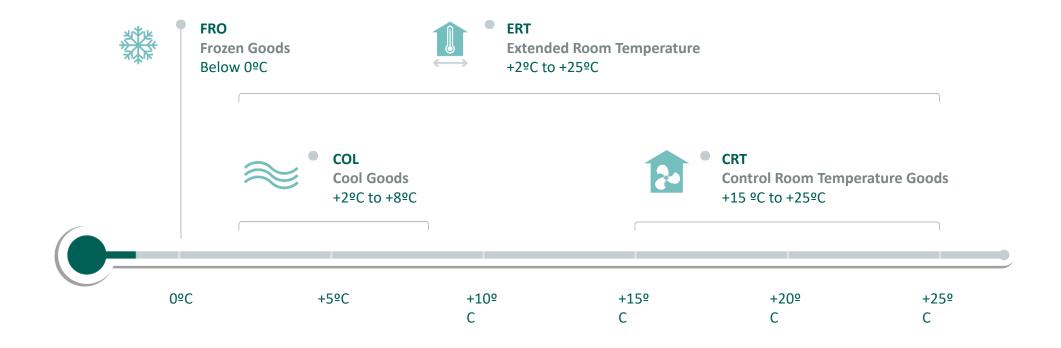

## THE WIDEST TEMPERATURE RANGE FOR EVERY REQUIREMENT

We now accept four industry-standard transportation temperature ranges.