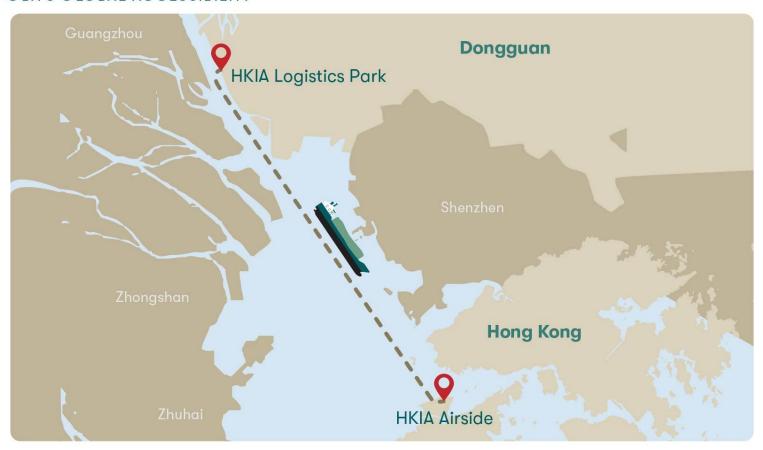

#### FIRST CARRIER TO OFFER SEAMLESS SEA-AIR SHIPMENTS FROM THE GBA

#### GBA'S GLOBAL ACCESSIBILITY

- First carrier to offer customers in the Greater Bay Area (GBA) direct multimodal links for upstream cargo acceptance, allowing flight-ready exports to be accepted and built up in Dongguan, then transported directly to Hong Kong International Airport (HKIA).
- First Hong Kong cargo terminal operator to sign an air cargo service agreement with AAHK to operate in the pilot scheme. It has established its own upstream bonded facility – Cathay Cargo Terminal Dongguan – located at the Logistics Park Pilot Scheme in Dongguan.