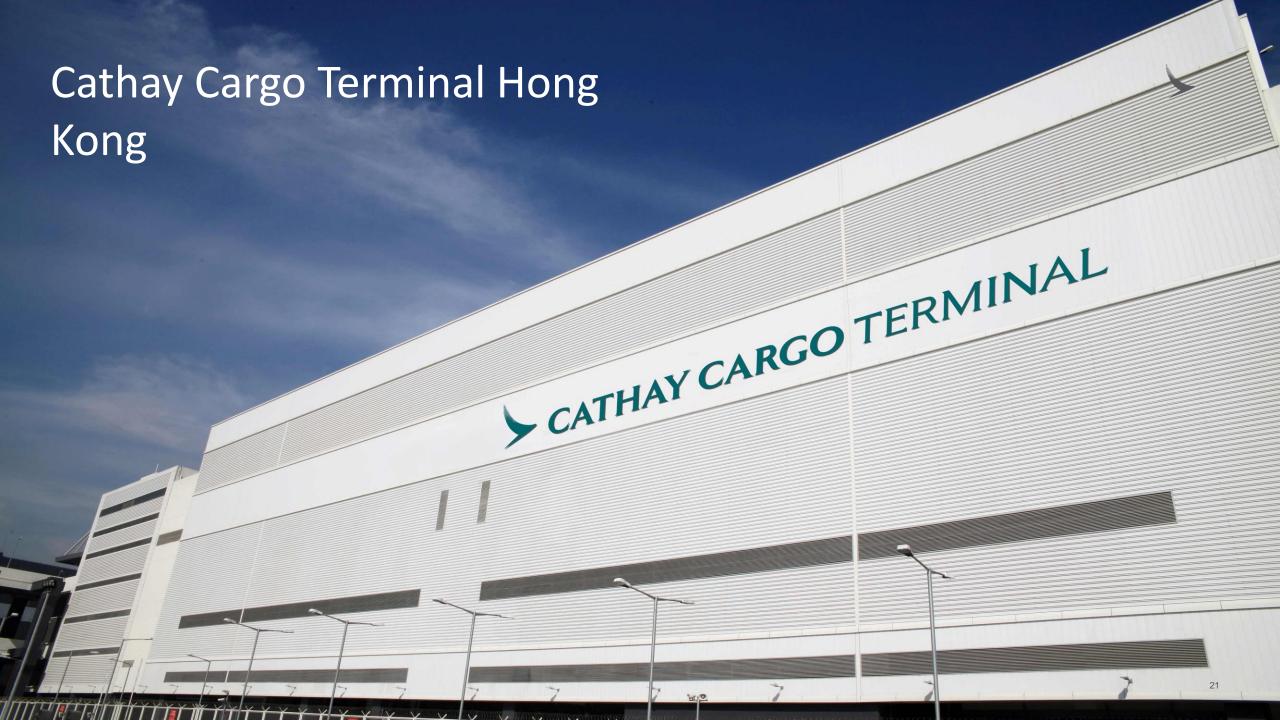

## Cargo Terminal Key Features

- The Cathay Pacific Cargo Terminal incorporates innovative features and advanced technology systems to ensure efficiency, reliability and visibility, setting new benchmarks for the industry.
- The fully-automated Materials Handling System (MHS) is the backbone of CPCT, ensuring efficient cargo
  movement and activities across the seven-storey air cargo terminal. The installation of an Uninterrupted Power
  Supply ensures 99.9% system reliability; and specially designed routing logic enables system availability under all
  circumstances.
- Container Handling System (CHS). The fully automated CHS is designed with strategic combinations and use of 31 hoists and 18 elevated transfer vehicles, offering more than 2,400 storage positions for facilitating the fast movement of unit load devices (ULDs).
- BHS provides 4,200 storage positions for bulk cargo. The system is linked with the Examination Hall of Hong Kong Custom and Excise Department facilitation government inspection.

#### WHAT CATHAY PACIFIC CARGO OFFERS

3 HK-based airlines

20 Freighters 14x B747-8F; 6x B747-400F

220+
Total fleet
under the Cathay
Pacific Group

1 State-of-the-art cargo terminal
The most modern cargo terminal at
Hong Kong International
Airport